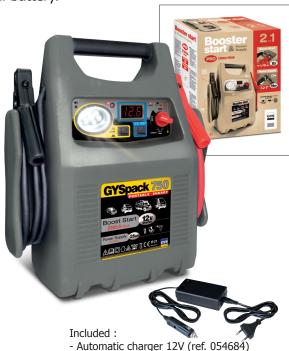

CAR BOOSTER **GYSPACK 750** 

**12V** 

Ref. 026179

# **2** in **1** : Starter & Power Supply.

- Starts instantly motorcycle, car, camper van without risk to the vehicle electronics.
- Supplies all electrical devices with 12 V DC, thanks to its 28 Ah internal battery.
- Extra light to facilitate visibility during the operation.

#### **PROFESSIONAL MACHINE**

- ✓ Automatic charger 230V /12V Floating: to charge the internal battery unsupervised.
  - Charge the battery up to 100%, maximising its life and efficiency.
  - Can be left permanently to the main (Gyspack has to be charged after each operation).