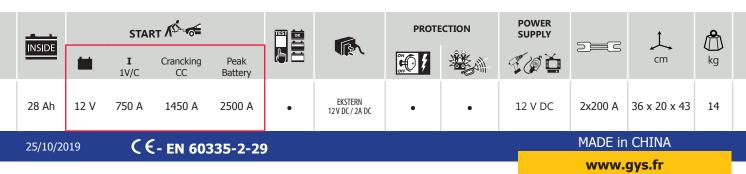

CAR BOOSTER **GYSPACK 750** 

**12V** 

Ref. 026179

#### SELF CONTAINED STARTER

✓ GYSPACK 750 instantaneously starts **cars**, **camper vans**, **vans**, **petrol or diesel** (*Peak current is 750A/2500A*).

## POWER SUPPLY

✓ **The powerful integrated 28 Ah battery** turns the GYSPACK 750 into a very useful portable 12V power supply for many electrical devices: TV's, light, laptops, etc...

| 4 W<br>72 h | ·O- | 15 W<br>19h  |               |
|-------------|-----|--------------|---------------|
| 9 W<br>32 h |     | 24 W<br>12 h | 80 W<br>3.5 h |

### **INTEGRATED TESTER**

 $\checkmark$  The GYSPACK 750 has a display indicating the state of charge of the internal battery.

#### **PROFESSIONAL MACHINE**

- ✓ Automatic charger 230V /12V Floating: to charge the internal battery unsupervised.
  - Charge the battery up to 100%, maximising its life and efficiency.
  - Can be left permanently to the main (Gyspack has to be charged after each operation).

- ✓ ON/OFF **switch button**, to avoid misuse.
- ✓ Alarm beep in case of reversed polarity.
- $\checkmark$  Copper cables 2 x 1.30m, ø 25mm<sup>2</sup> with isolated 600 A clamps.
- Equipped with two easily replaceable external fuses (replacement fuses included).