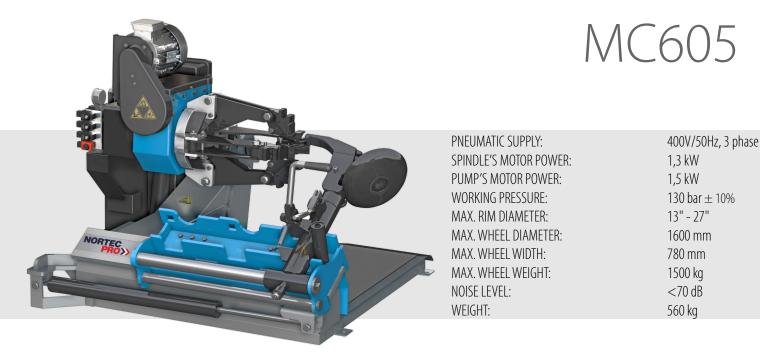

## TYRE CHANGER

Designed for mounting and dismounting tubeless tires • for truck wheels, buses, agricultural and construction machines • plate breaker and claw placed on a rotary head, allowing for quick tool change • specially profiled plate breaker allows for efficient dismantling the tire without risk of damage • movable platform for quick and precise wheel alignment • safe control voltage (24V) eliminates the risk of electric shock • electrohydraulic assembly machine with mobile wired control unit • 4-jaw self-centering chuck • two speeds of gripper rotation