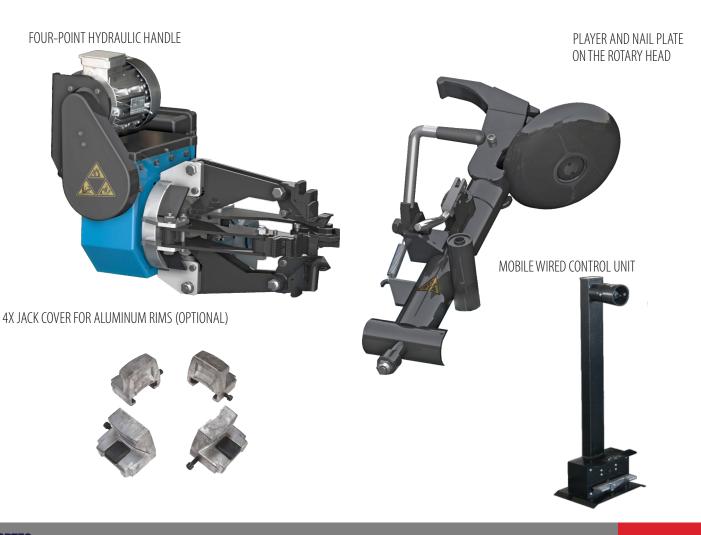

## TYRE CHANGER

Designed for mounting and dismounting tubeless tires • for truck wheels, buses, agricultural and construction machines • plate breaker and claw placed on a rotary head, allowing for quick tool change • specially profiled plate breaker allows for efficient dismantling the tire without risk of damage • movable platform for quick and precise wheel alignment • safe control voltage (24V) eliminates the risk of electric shock • electrohydraulic assembly machine with mobile wired control unit • 4-jaw self-centering chuck • two speeds of gripper rotation