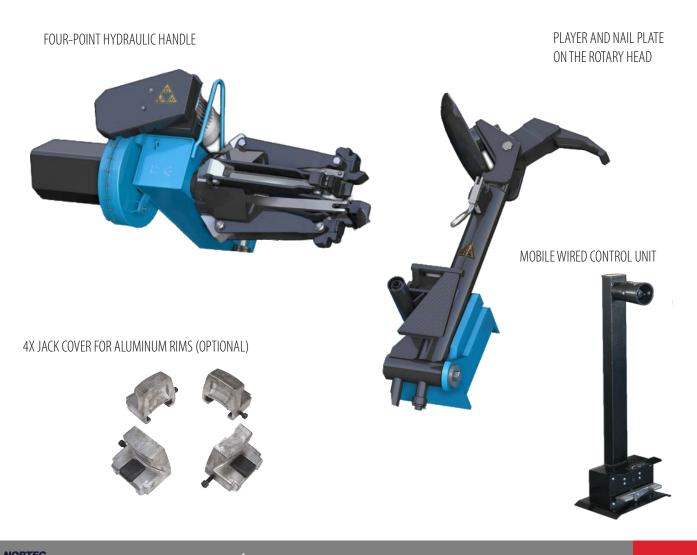

## TYRE CHANGER

4-jaw self-centering gripper • mobile wired control unit • two speeds of gripper rotation • designed for mounting and dismounting of tubeless and tubeless tires • for truck wheels, buses, agricultural and construction machines • plate breaker and claw placed on a rotating head allowing for a quick tool change • specially profiled plate breaker allows for efficient disassembly of the tire without risk of damage • mobile platform for quick and precise wheel alignment • safe control voltage (24V) eliminates the risk electric shock • controlling the device from a mobile column • floor supporting structure.