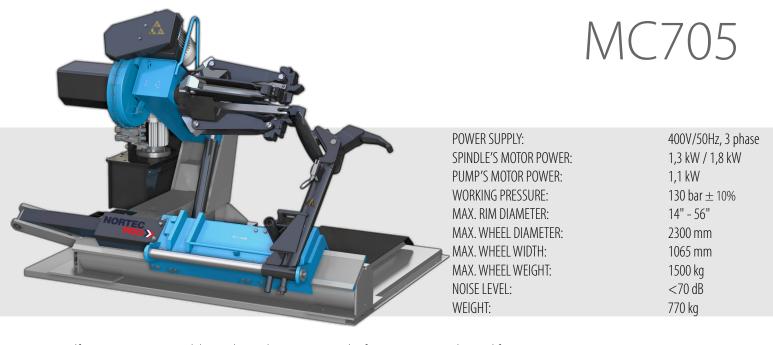

## TYRE CHANGER

4-jaw self-centering gripper • mobile wired control unit • two speeds of gripper rotation • designed for mounting and dismounting of tubeless and tubeless tires • for truck wheels, buses, agricultural and construction machines • plate breaker and claw placed on a rotating head allowing for a quick tool change • specially profiled plate breaker allows for efficient disassembly of the tire without risk of damage • mobile platform for quick and precise wheel alignment • safe control voltage (24V) eliminates the risk electric shock • controlling the device from a mobile column • floor supporting structure.